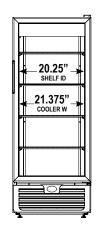

### **DIMENSIONS**

Exterior: 25"W x 24.125"D x 63.5"H

Interior: 21.375"W x 18.5"D x 50.125"H

Shelf: 20.25"W x 16.875"D

Internal Volume: 11.6 ft<sup>3</sup>

### INTERIOR DIMENSIONS