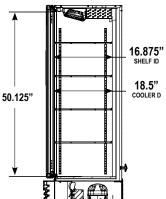

### **DIMENSIONS**

Exterior: 25"W x 24.125"D x 63.5"H

Interior: 21.375"W x 18.5"D x 50.125"H

Shelf: 20.25"W x 16.875"D

Internal Volume: 11.6 ft<sup>3</sup>

### INTERIOR DIMENSIONS