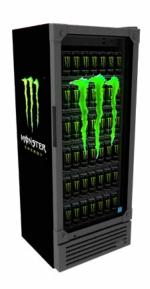

## **UPRIGHT COOLER**

G-Series Coolers

# **FEATURES**

- Exterior Dimensions (WDH): 25" x 24.125" x 63.5"
- Internal Volume: 11.6 ft<sup>3</sup>
- Dynamic LED Lighting In Door Provides Enhanced Product Illumination While Greatly Reducing Energy Consumption
- Forced Air Refrigeration System For Fast Product Temperature **Pull Down**
- High Impact Side Panel Graphics
- High Density Environmentally Friendly Insulation
- **Utilizes Climate-Friendly Natural Refrigerant**
- 5 Fully Adjustable Powder-Coated Metal Shelves
- Low Profile Evaporator Increases Interior Volume Providing **Improved Product Pack-outs**
- Double-Paned, Low "E", Self-Closing Glass Door
- **LED Interior Lighting**
- **Durable Pre-Painted Steel Cabinet and Heavy Duty Inner Liner**
- Adjustable Temperature Control
- 9' Heavy Duty Power Cord
- Reversible Door Option for G12f Model

### **DIMENSIONS**

Exterior: 25"W x 24.125"D x 63.5"H

Interior: 21.375"W x 18.5"D x 50.125"H

Shelf: 20.25"W x 16.875"D

Internal Volume: 11.6 ft<sup>3</sup>