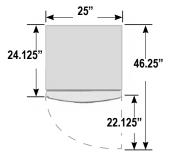

### **DIMENSIONS**

Exterior: 25"W x 24.125"D x 63.5"H

Interior: 21.375"W x 18.5"D x 50.125"H

Shelf: 20.25"W x 16.875"D

Internal Volume: 11.6 ft<sup>3</sup>

### EXTERIOR DIMENSIONS