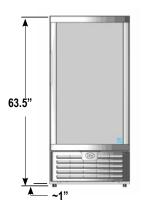

# **FEATURES**

- Exterior Dimensions (WDH): 25" x 24.125" x 63.5"
- Internal Volume: 11.6 ft<sup>3</sup>
- Dynamic LED Lighting In Door Provides Enhanced Product Illumination While Greatly Reducing Energy Consumption
- Forced Air Refrigeration System For Fast Product Temperature **Pull Down**
- High Impact Side Panel Graphics
- High Density Environmentally Friendly Insulation
- **Utilizes Climate-Friendly Natural Refrigerant**
- 5 Fully Adjustable Powder-Coated Metal Shelves
- Low Profile Evaporator Increases Interior Volume Providing **Improved Product Pack-outs**
- Double-Paned, Low "E", Self-Closing Glass Door
- **LED Interior Lighting**
- **Durable Pre-Painted Steel Cabinet and Heavy Duty Inner Liner**
- Adjustable Temperature Control
- 9' Heavy Duty Power Cord
- Reversible Door Option for G12f Model

### **DIMENSIONS**

Exterior: 25"W x 24.125"D x 63.5"H

Interior: 21.375"W x 18.5"D x 50.125"H

Shelf: 20.25"W x 16.875"D

Internal Volume: 11.6 ft<sup>3</sup>

### EXTERIOR DIMENSIONS