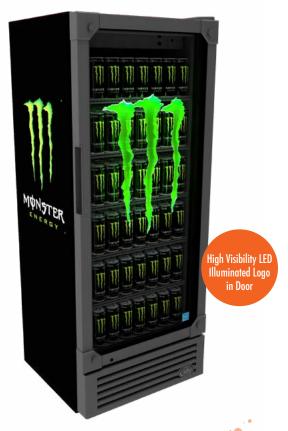

## **UPRIGHT COOLER**

G-Series Coolers

# **FEATURES**

- Exterior Dimensions (WDH): 25" x 24.125" x 63.5"
- Internal Volume: 11.6 ft<sup>3</sup>
- Dynamic LED Lighting In Door Provides Enhanced Product Illumination While Greatly Reducing Energy Consumption
- Forced Air Refrigeration System For Fast Product Temperature **Pull Down**
- High Impact Side Panel Graphics
- High Density Environmentally Friendly Insulation
- **Utilizes Climate-Friendly Natural Refrigerant**
- 5 Fully Adjustable Powder-Coated Metal Shelves
- Low Profile Evaporator Increases Interior Volume Providing **Improved Product Pack-outs**
- Double-Paned, Low "E", Self-Closing Glass Door
- **LED Interior Lighting**
- **Durable Pre-Painted Steel Cabinet and Heavy Duty Inner Liner**
- Adjustable Temperature Control
- 9' Heavy Duty Power Cord
- Reversible Door Option for G12f Model

### **DIMENSIONS**

Exterior: 25"W x 24.125"D x 63.5"H

Interior: 21.375"W x 18.5"D x 50.125"H

Shelf: 20.25"W x 16.875"D

Internal Volume: 11.6 ft<sup>3</sup>