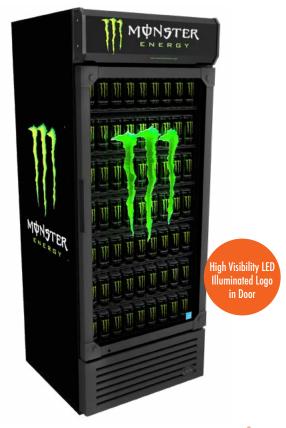

# **UPRIGHT COOLER**

G-Series Coolers

# **FEATURES**

- Exterior Dimensions (WDH): 30" x 30.5" x 78.375"
- Internal Volume: 23 ft<sup>3</sup>
- Dynamic LED Lighting In Door Provides Enhanced Product Illumination While Greatly Reducing Energy Consumption
- Forced Air Refrigeration System For Fast Product Temperature **Pull Down**
- High Impact Side Panel Graphics & LED Illuminated Canopy
- High Density Environmentally Friendly Insulation
- **Utilizes Climate-Friendly Natural Refrigerant**
- 6 Fully Adjustable Powder-Coated Metal Shelves
- Double-Paned, Low "E", Self-Closing Glass Door
- LED Interior Lighting
- Durable Pre-Painted Steel Cabinet and Heavy Duty Inner Liner
- Adjustable Temperature Control
- 9' Heavy Duty Power Cord

## **DIMENSIONS**

Exterior: 30"W x 30.5"D x 78.375"H Interior: 26.5"W x 25.125"D x 51.5"H

Shelf: 25.5"W x 22.625"D Internal Volume: 23 ft<sup>3</sup>