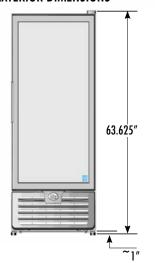

#### **DIMENSIONS**

Exterior: 19.875"W x 21.75"D x 63.625"H

Interior: 16.25"W x 15.75"D x 46.25"H

Shelf: 15.25"W x 13"D Internal Volume: 7.2 ft<sup>3</sup>

### **EXTERIOR DIMENSIONS**