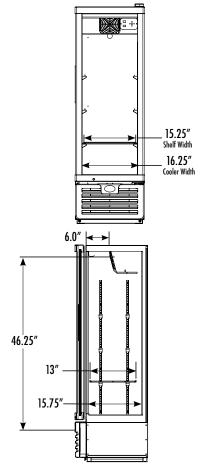

#### **DIMENSIONS**

Exterior: 19.875"W x 21.75"D x 63.625"H

Interior: 16.25"W x 15.75"D x 46.25"H

Shelf: 15.25"W x 13"D Internal Volume: 7.2 ft<sup>3</sup>

#### INTERIOR DIMENSIONS