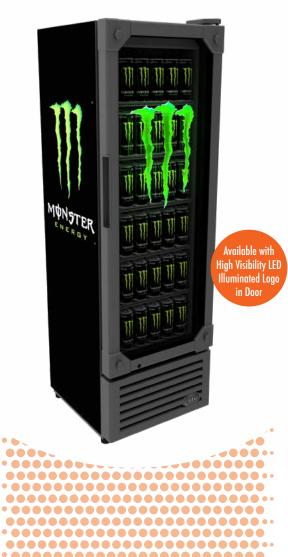

## **UPRIGHT COOLER**

G-Series Coolers

# **FEATURES**

- Exterior Dimensions (WDH): 19.875" x 21.75" x 63.625"
- Internal Volume: 7.2 ft<sup>3</sup>
- Dynamic LED Lighting In Door Provides Enhanced Product Illumination While Greatly Reducing Energy Consumption
- Forced Air Refrigeration System For Fast Product Temperature **Pull Down**
- High Impact Side Panel Graphics
- High Density Environmentally Friendly Insulation
- **Utilizes Climate-Friendly Natural Refrigerant**
- 5 Fully Adjustable Powder-Coated Metal Shelves
- Double-Paned, Low "E", Self-Closing Glass Door
- **LED Interior Lighting**
- Durable Pre-Painted Steel Cabinet and Heavy Duty Inner Liner
- Adjustable Temperature Control
- 9' Heavy Duty Power Cord