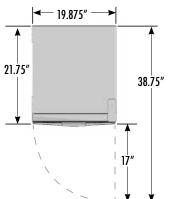

#### **DIMENSIONS**

Exterior: 19.875"W x 21.75"D x 63.625"H

Interior: 16.25"W x 15.75"D x 46.25"H

Shelf: 15.25"W x 13"D Internal Volume: 7.2 ft<sup>3</sup>

### **EXTERIOR DIMENSIONS**