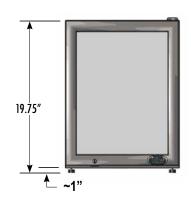

#### **DIMENSIONS**

Exterior: 14.125"W x 16"D x 19.75"H

Interior: 10.875"W x 9.625"D x 14.875"H

Shelf: 10.625"W x 7.75"D inches m

Internal Volume: 0.83 ft<sup>3</sup>

#### **EXTERIOR DIMENSIONS**