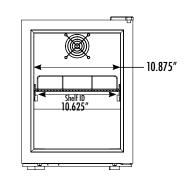

#### **DIMENSIONS**

Exterior: 14.125"W x 16"D x 19.75"H

Interior: 10.875"W x 9.625"D x 14.875"H

Shelf: 10.625"W x 7.75"D inches m

Internal Volume: 0.83 ft<sup>3</sup>

#### INTERIOR DIMENSIONS