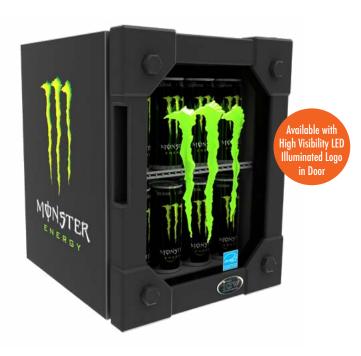

### **COUNTERTOP COOLER**

G-Series Coolers

## **FEATURES**

- Exterior Dimensions (WDH): 14.125" x 16" x 19.75"
- Internal Volume: 0.83ft<sup>3</sup>
- Dynamic LED Lighting In Door Provides Enhanced Product Illumination While Greatly Reducing Energy Consumption
- Forced Air Evaporator System For Fast Product Temperature **Pull Down**
- High Impact Side Panel Graphics
- High Density Environmentally Friendly Insulation
- **Utilizes Climate-Friendly Natural Refrigerant**
- 1 Fixed Powder-Coated Metal Shelf
- Double-Paned, Low "E", Self-Closing Glass Door
- **LED Interior Lighting**
- Durable Pre-Painted Steel Cabinet and Heavy Duty Inner Liner
- Adjustable Temperature Control
- 9' Heavy Duty Power Cord

#### **DIMENSIONS**

Exterior: 14.125"W x 16"D x 19.75"H

Interior: 10.875"W x 9.625"D x 14.875"H

Shelf: 10.625"W x 7.75"D inches m

Internal Volume: 0.83 ft<sup>3</sup>