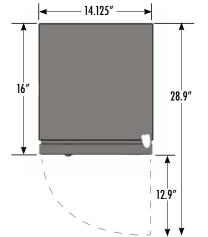

#### **DIMENSIONS**

Exterior: 14.125"W x 16"D x 19.75"H

Interior: 10.875"W x 9.625"D x 14.875"H

Shelf: 10.625"W x 7.75"D inches m

Internal Volume: 0.83 ft<sup>3</sup>

#### **EXTERIOR DIMENSIONS**