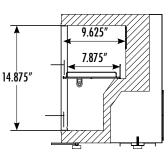

#### **DIMENSIONS**

Exterior: 14.125"W x 16"D x 19.75"H

Interior: 10.875"W x 9.625"D x 14.875"H

Shelf: 10.625"W x 7.75"D inches m

Internal Volume: 0.83 ft<sup>3</sup>

#### INTERIOR DIMENSIONS