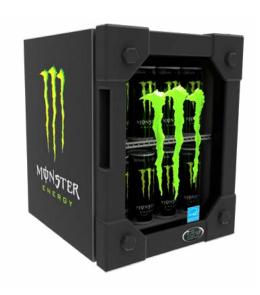

### **COUNTERTOP COOLER**

G-Series Coolers

## **FEATURES**

- Exterior Dimensions (WDH): 14.125" x 16" x 19.75"
- Internal Volume: 0.83ft<sup>3</sup>
- Dynamic LED Lighting In Door Provides Enhanced Product Illumination While Greatly Reducing Energy Consumption
- Forced Air Evaporator System For Fast Product Temperature **Pull Down**
- High Impact Side Panel Graphics
- High Density Environmentally Friendly Insulation
- **Utilizes Climate-Friendly Natural Refrigerant**
- 1 Fixed Powder-Coated Metal Shelf
- Double-Paned, Low "E", Self-Closing Glass Door
- **LED Interior Lighting**
- Durable Pre-Painted Steel Cabinet and Heavy Duty Inner Liner
- Adjustable Temperature Control
- 9' Heavy Duty Power Cord

#### **DIMENSIONS**

Exterior: 14.125"W x 16"D x 19.75"H

Interior: 10.875"W x 9.625"D x 14.875"H

Shelf: 10.625"W x 7.75"D inches m

Internal Volume: 0.83 ft<sup>3</sup>