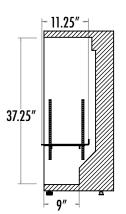

## **DIMENSIONS**

Exterior: 18.25"W x 20.25"D x 42"H

Interior: 15"W x 12.125"D x 37.25"H

Shelf: 14.25"W x 11.25"D

Internal Volume: 4.22 ft<sup>3</sup>

# INTERIOR DIMENSIONS