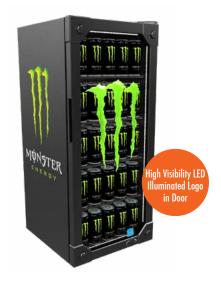

# **FEATURES**

- Exterior Dimensions (WDH): 18.25" x 20.25" x 42"
- Internal Volume: 4.22 ft<sup>3</sup>
- Dynamic LED Lighting In Door Provides Enhanced Product Illumination While Greatly Reducing Energy Consumption
- Forced Air Refrigeration System For Fast Product Temperature Pull Down
- High Impact Side Panel Graphics
- High Density Environmentally Friendly Insulation
- Utilizes Climate-Friendly Natural Refrigerant
- 4 Adjustable Powder-Coated Metal Shelves
- Double-Paned, Low "E", Self-Closing Glass Door
- LED Interior Lighting
- Durable Pre-Painted Steel Cabinet and Heavy Duty Inner Liner
- Adjustable Temperature Control
- 9' Heavy Duty Power Cord

## **DIMENSIONS**

Exterior: 18.25"W x 20.25"D x 42"H

Interior: 15"W x 12.125"D x 37.25"H

Shelf: 14.25"W x 11.25"D

Internal Volume: 4.22 ft<sup>3</sup>