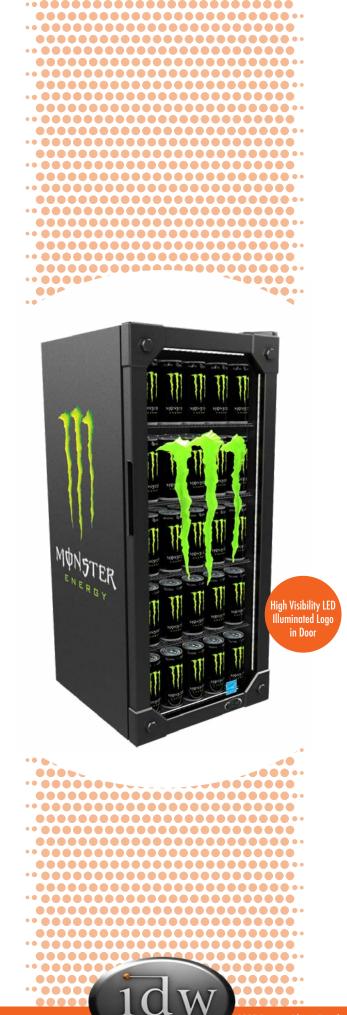

# **COUNTERTOP COOLER**

G-Series Coolers

# **FEATURES**

- Exterior Dimensions (WDH): 18.25" x 20.25" x 42"
- Internal Volume: 4.22 ft<sup>3</sup>
- Dynamic LED Lighting In Door Provides Enhanced Product Illumination While Greatly Reducing Energy Consumption
- Forced Air Refrigeration System For Fast Product Temperature Pull Down
- High Impact Side Panel Graphics
- High Density Environmentally Friendly Insulation
- Utilizes Climate-Friendly Natural Refrigerant
- 4 Adjustable Powder-Coated Metal Shelves
- Double-Paned, Low "E", Self-Closing Glass Door
- LED Interior Lighting
- Durable Pre-Painted Steel Cabinet and Heavy Duty Inner Liner
- Adjustable Temperature Control
- 9' Heavy Duty Power Cord

# GS-4

## **DIMENSIONS**

Exterior: 18.25"W x 20.25"D x 42"H

Interior: 15"W x 12.125"D x 37.25"H

Shelf: 14.25"W x 11.25"D

Internal Volume: 4.22 ft<sup>3</sup>