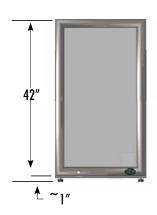

## **DIMENSIONS**

Exterior: 18.25"W x 20.25"D x 42"H

Interior: 15"W x 12.125"D x 37.25"H

Shelf: 14.25"W x 11.25"D

Internal Volume: 4.22 ft<sup>3</sup>

## **EXTERIOR DIMENSIONS**