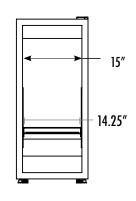

## **DIMENSIONS**

Exterior: 18.25"W x 20.25"D x 42"H

Interior: 15"W x 12.125"D x 37.25"H

Shelf: 14.25"W x 11.25"D

Internal Volume: 4.22 ft<sup>3</sup>

# INTERIOR DIMENSIONS