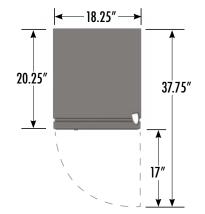

# **FEATURES**

- Exterior Dimensions (WDH): 18.25" x 20.25" x 42"
- Internal Volume: 4.22 ft<sup>3</sup>
- Dynamic LED Lighting In Door Provides Enhanced Product Illumination While Greatly Reducing Energy Consumption
- Forced Air Refrigeration System For Fast Product Temperature Pull Down
- High Impact Side Panel Graphics
- High Density Environmentally Friendly Insulation
- Utilizes Climate-Friendly Natural Refrigerant
- 4 Adjustable Powder-Coated Metal Shelves
- Double-Paned, Low "E", Self-Closing Glass Door
- LED Interior Lighting
- Durable Pre-Painted Steel Cabinet and Heavy Duty Inner Liner
- Adjustable Temperature Control
- 9' Heavy Duty Power Cord

## **DIMENSIONS**

Exterior: 18.25"W x 20.25"D x 42"H

Interior: 15"W x 12.125"D x 37.25"H

Shelf: 14.25"W x 11.25"D

Internal Volume: 4.22 ft<sup>3</sup>

## **EXTERIOR DIMENSIONS**