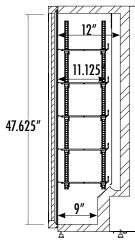

## INTERIOR DIMENSIONS

15"

#### **DIMENSIONS**

Exterior: 18.25"W x 20.25"D x 52.625"H

Interior: 15"W x 12"D x 47.625"H

Shelf: 14.125"W x 11.125"D

Internal Volume: 5.30 ft<sup>3</sup>