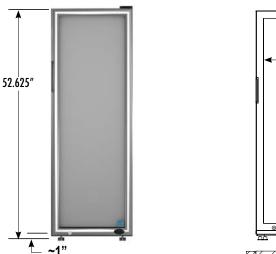

## **EXTERIOR DIMENSIONS**

## INTERIOR DIMENSIONS

15"

#### **DIMENSIONS**

Exterior: 18.25"W x 20.25"D x 52.625"H

Interior: 15"W x 12"D x 47.625"H

Shelf: 14.125"W x 11.125"D

Internal Volume: 5.30 ft<sup>3</sup>