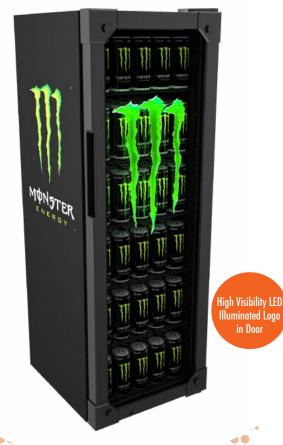

# **FEATURES**

- Exterior Dimensions (WDH): 18.25" x 20.25" x 52.625"
- Internal Volume: 5.30 ft<sup>3</sup>
- Dynamic LED Lighting In Door Provides Enhanced Product Illumination While Greatly Reducing Energy Consumption
- Forced Air Refrigeration System For Fast Product Temperature Pull Down
- High Impact Side Panel Graphics
- · High Density Environmentally Friendly Insulation
- Utilizes Climate-Friendly Natural Refrigerant
- 5 Adjustable Powder-Coated Metal Shelves
- Double-Paned, Low "E", Self-Closing Glass Door
- LED Interior Lighting
- Durable Pre-Painted Steel Cabinet and Heavy Duty Inner Liner
- Adjustable Temperature Control
- 9' Heavy Duty Power Cord

#### **DIMENSIONS**

Exterior: 18.25"W x 20.25"D x 52.625"H

Interior: 15"W x 12"D x 47.625"H

Shelf: 14.125"W x 11.125"D

Internal Volume: 5.30 ft<sup>3</sup>