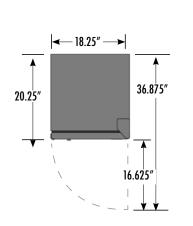

## **EXTERIOR DIMENSIONS**

#### **DIMENSIONS**

Exterior: 18.25"W x 20.25"D x 52.625"H

Interior: 15"W x 12"D x 47.625"H

Shelf: 14.125"W x 11.125"D

Internal Volume: 5.30 ft<sup>3</sup>